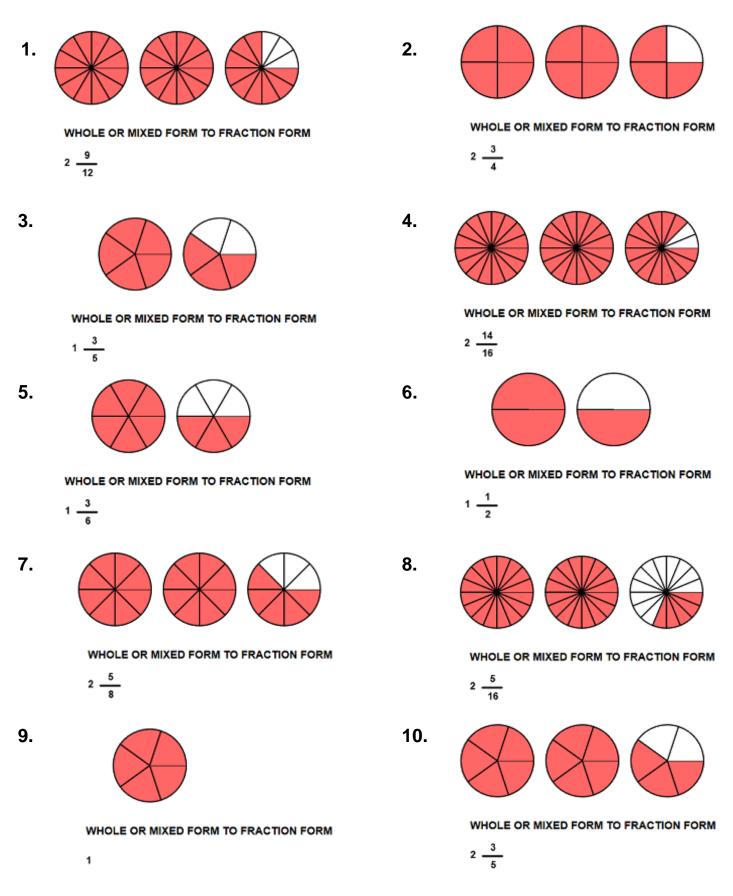

## **1. Rename Mixed to Fractions with Circles**

Name \_\_\_\_\_

Complete the number sentence to show the fraction form from the pictures: