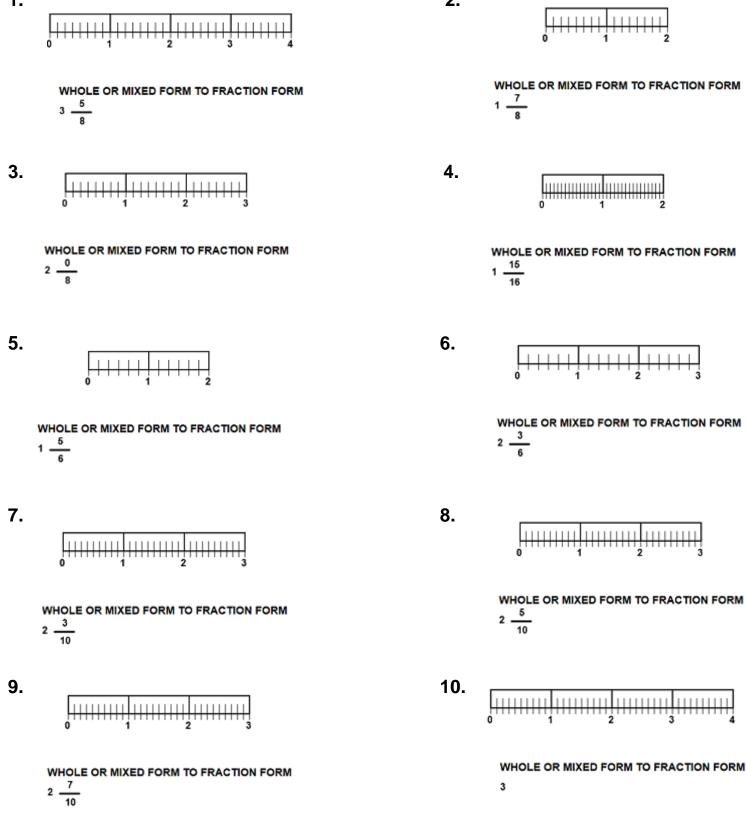

### 4. Rename Mixed to Fractions with Lines

Worksheets from.visualfractions.com

Shade the following fractions and complete the number sentences to show the fraction form for each: **1. 2.** 

Name\_\_\_\_\_