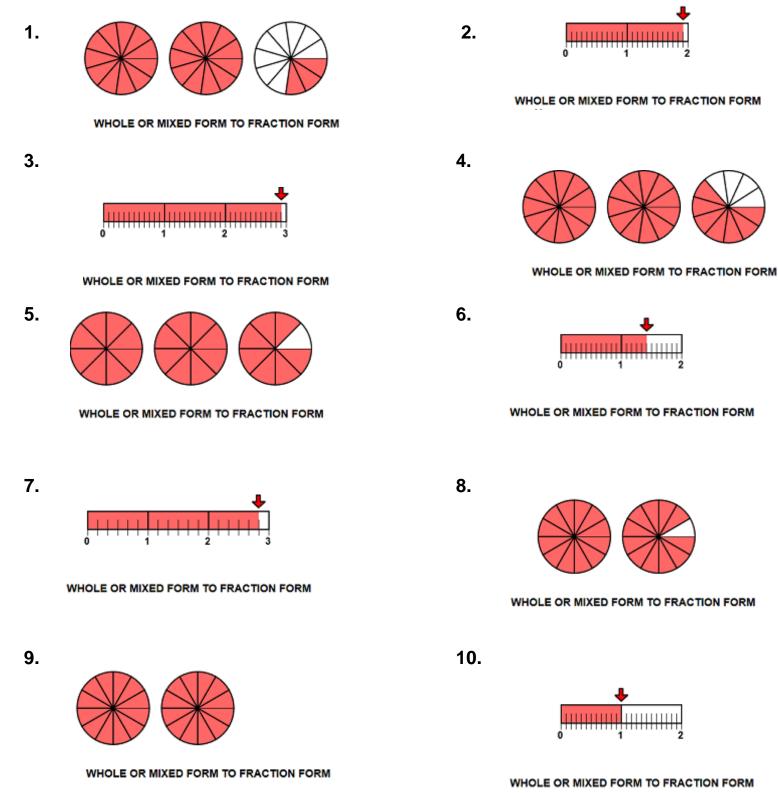

## **1. Rename Mixed to Fractions with Circles**

Name \_\_\_\_\_

Complete the number sentence to show the fraction form from the pictures:

Write a number sentence that shows mixed form to fraction (improper) form from the pictures: