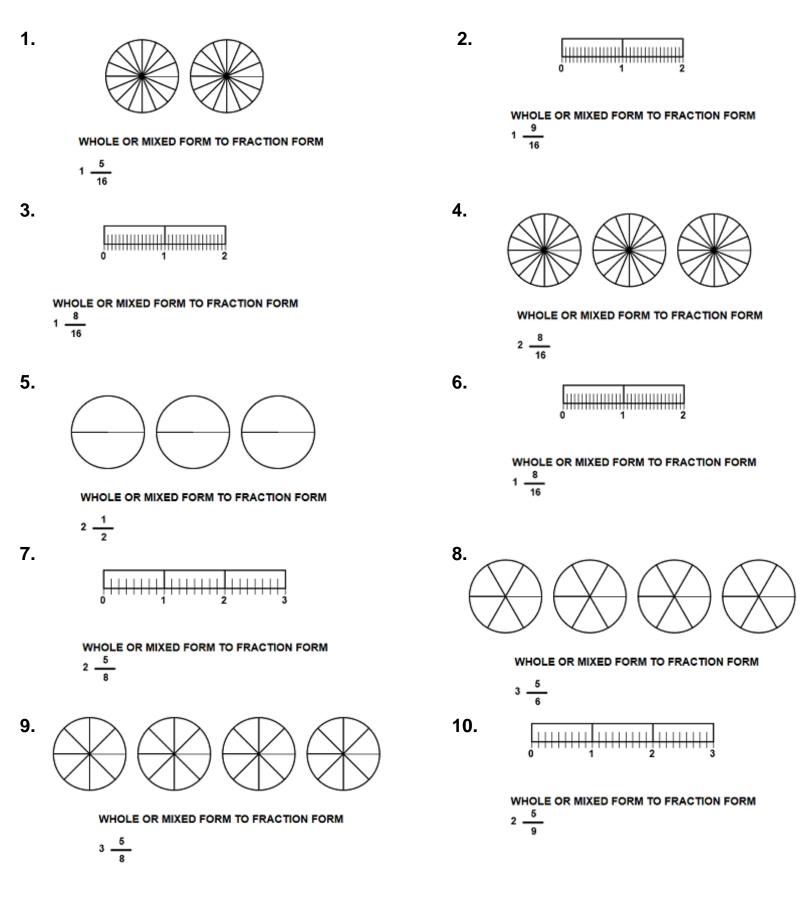

## **1. Rename Mixed to Fractions with Circles**

Name \_\_\_\_\_

Complete the number sentence to show the fraction form from the pictures:

Write a number sentence that shows mixed form to fraction (improper) form from the pictures: