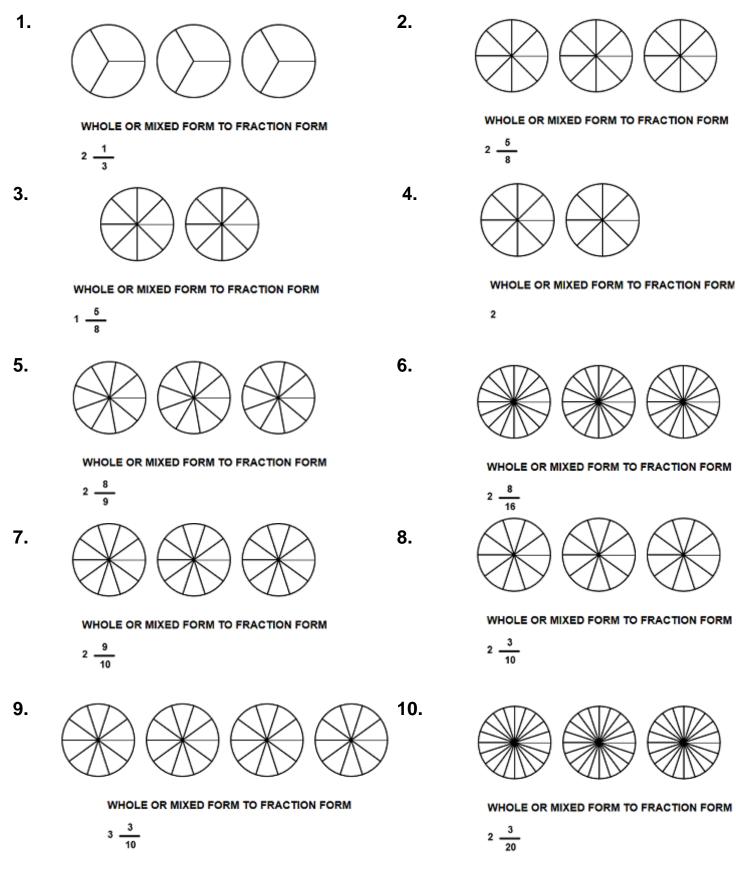

### 3. Rename Mixed to Fractions with Circles

Name\_\_\_\_\_

Shade the following fractions and complete the number sentences to show the fraction form from each:

Worksheets from visualfractions.com