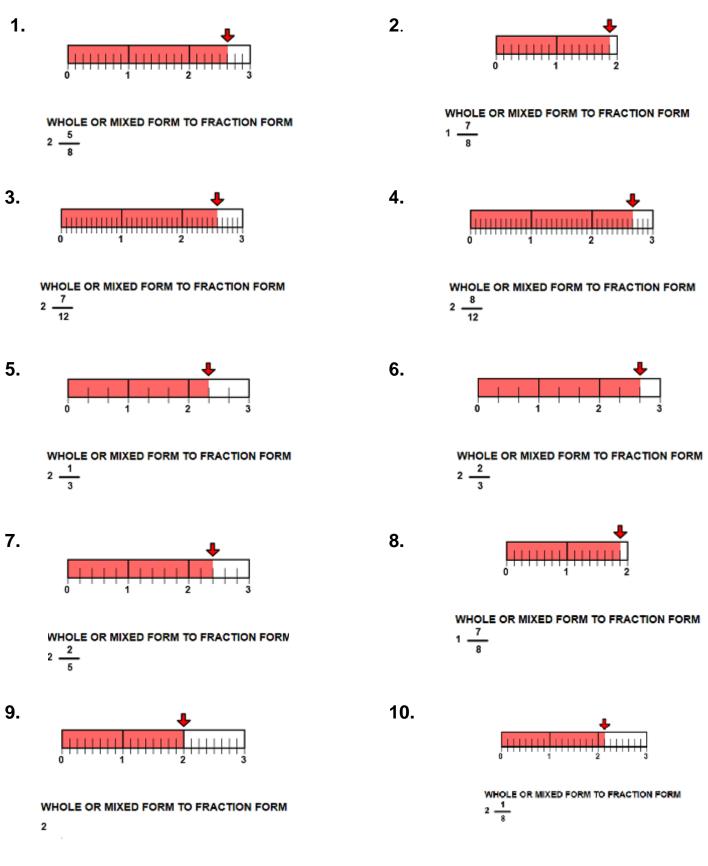

# 2. Rename Mixed to Fractions with Lines

Name

Complete the number sentence to show the fraction form from the pictures: